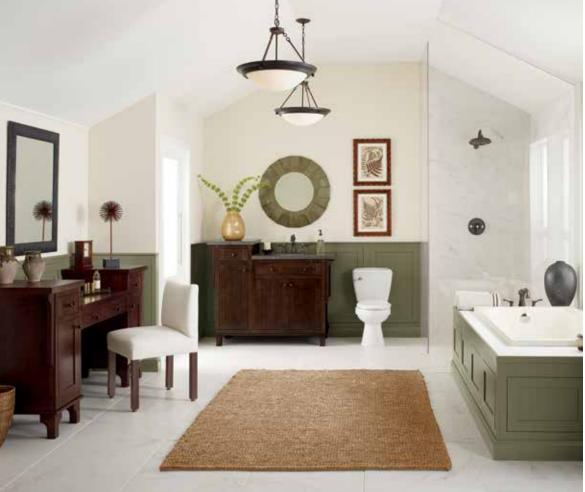

# ENUNCIATED ELEGANCE: ARTICULATE YOUR STYLE

## 01 Bath Tank Topper Open Shelf

Take complete coordination one-step further with a bit more storage perfect for smaller items, plus a bonus towel bar available in two finish options.

#### **02 Bath Storage Towers**

Point taken. Ideal for any type
of storage, the smaller height of
Decorá's storage tower can really
work the room. Any room. Choose
solid doors, or glass inserts to illustrate
your point.

# 03 Bath Sink Wall Tower, Bath Two Drawer Sink Base, Bath Drawer Sink Vanity Platform, and Bath Framed Wall Mirror

Everything you need to complete the look of your dreams. Perfectly coordinated furniture-scaled towers, details that turn vanities into beautiful home furnishings, and as a finishing touch—no need to search for an exact-match mirror!