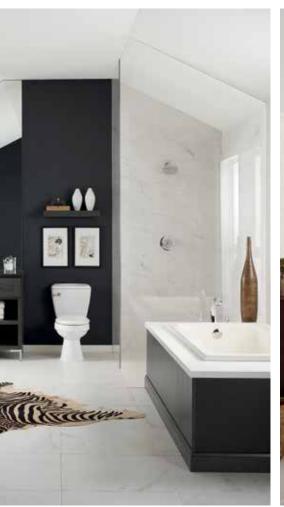

# EXTRASPECIAL: LUXURY SPA EXPERIENCE

## 01 Bath Storage Tower Single Drawer

Alone or side by side, we're sure you'll find plenty of places throughout your home for these furniture-grade beauties!

#### 02 Bath Tank Topper

Good looks and pure function. Crisp lines and attention to detail give this little number a two-fold attitude.

#### 03 Open Shelving

Using bath components in unexpected ways gives new opportunities for storage and purpose. Additional design elements personalize any space.

# 04 Bath Drawer Sink Base and Bath Mirror with Pullout

Everything you've wished for and more for a vanity. Enjoy furniture inspired drawer storage, and platform styling fitted for a variety of beautiful feet. For the perfect finishing touch, choose a mirror with hidden storage that is more than meets the eye.