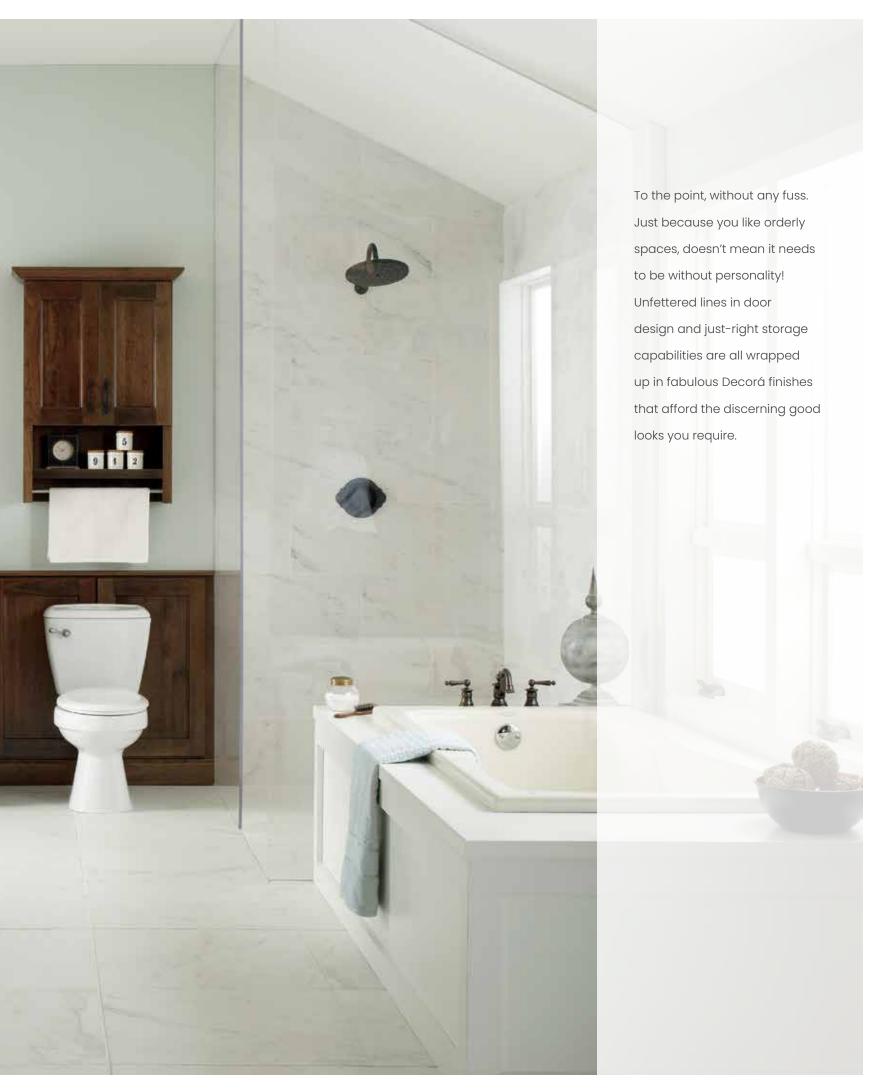

# ONE ROOM, MULTIPLE STYLES. FIND YOUR LOOK.

Visualizing a space and applying a style are two very different skill sets. To help trigger your imagination and simplify the process, we created a basic floor plan in which a variety of on-trend architectural elements and fixtures are placed in the exact same arrangement. Picture yourself standing in each of four distinct design motifs. You'll find looks that range from minimalist and fun to ones that evoke Old Hollywood glamour. The very best part? Decorá allows diversity of design, no matter what your style!

A blank canvas lets you imagine many looks. With plenty of room to live well, this 12 x 15 primary suite begs you to think about trends you want to incorporate, colors that you love and most of all, how the space will work best for you.