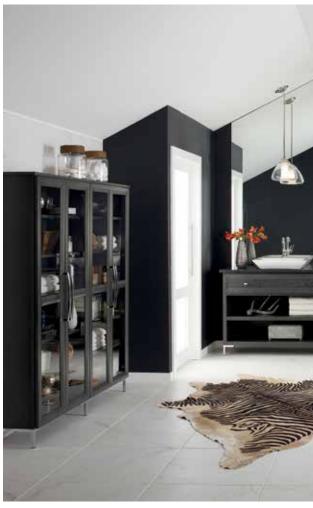

# DRAMATIC GESTURE: OLD HOLLYWOOD GLAM

#### **01 Bath Storage Towers**

Encore performance. Bath storage towers are perfect for virtually any room and every space.

The metal foot option deserves a standing ovation.

#### **02 Glass Doors**

Add dramatic flair with glass doors to highlight essentials or necessities.

#### 03 Metal Foot

Metal feet are award-winning as a great supporting cast, panache and flair with every design.

# 04 Bath Sink Base Cabinet With Shelf

Stellar style steps front and center with an open shelf approach.

The operable drawer offers smart storage that is a work-around for typical plumbing scenarios.