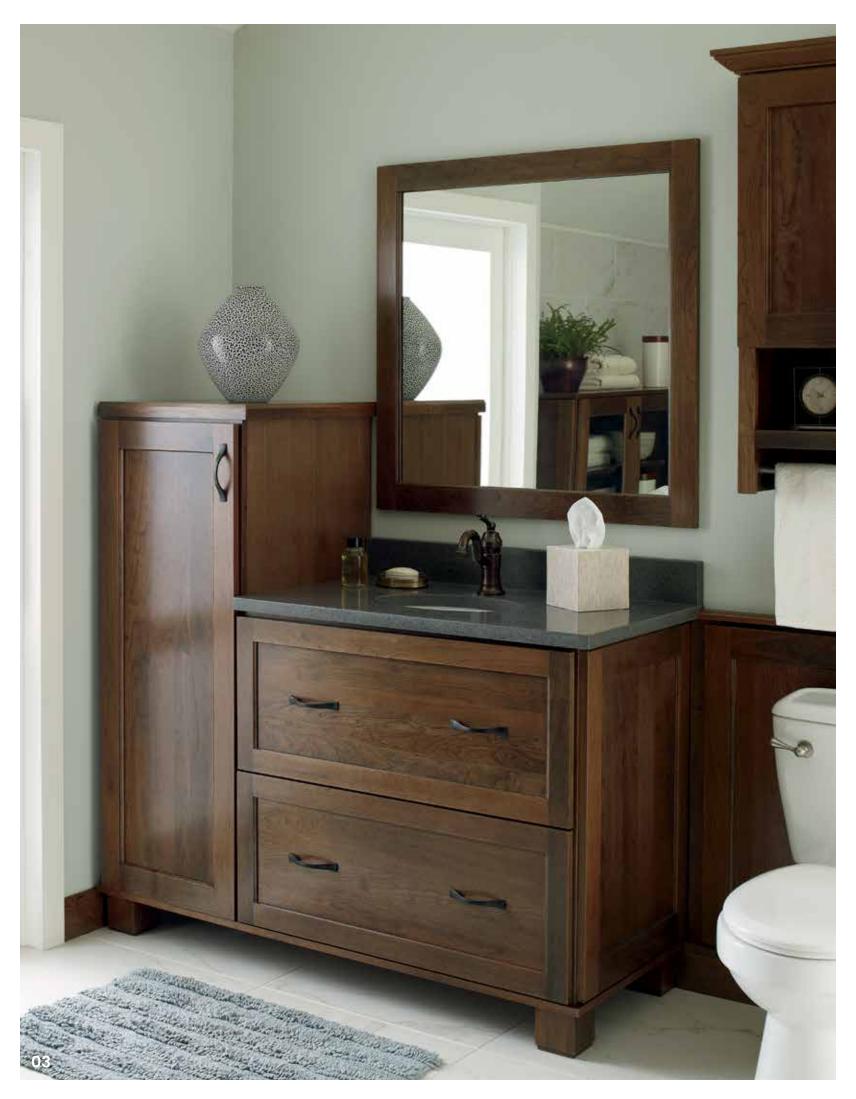

#### 03 Open Shelving

Using bath components in unexpected ways gives new opportunities for storage and purpose. Additional design elements personalize any space.

# 04 Bath Drawer Sink Base and Bath Mirror with Pullout

Everything you've wished for and more for a vanity. Enjoy furniture inspired drawer storage, and platform styling fitted for a variety of beautiful feet. For the perfect finishing touch, choose a mirror with hidden storage that is more than meets the eye.