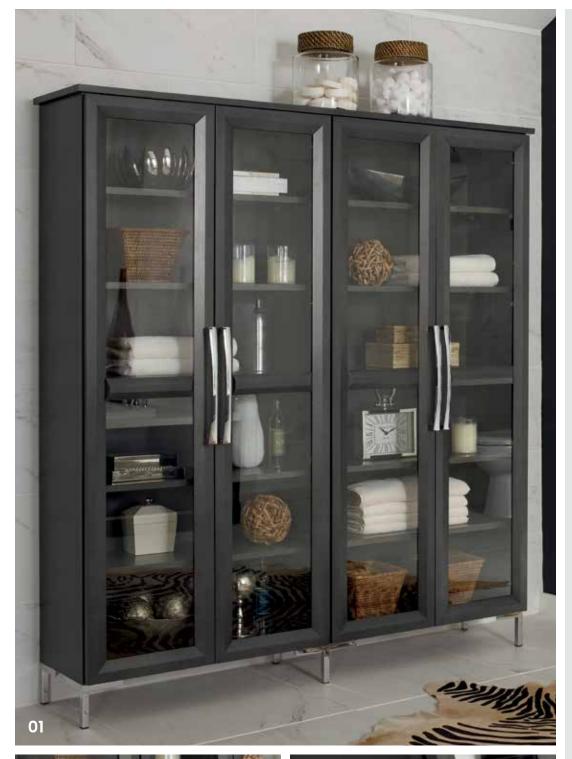

#### **01 Bath Storage Towers**

Encore performance. Bath storage towers are perfect for virtually any room and every space.

The metal foot option deserves a standing ovation.

#### **02 Glass Doors**

Add dramatic flair with glass doors to highlight essentials or necessities.