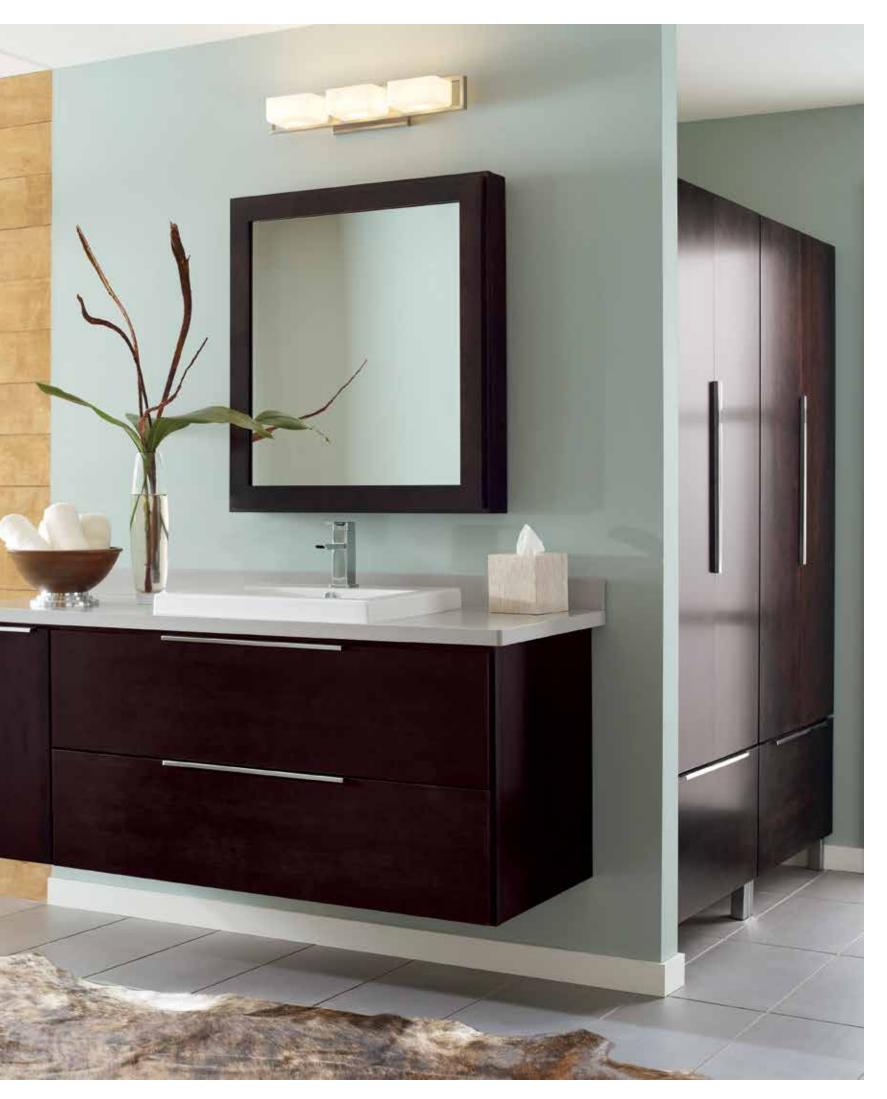

# 04 Bath Drawer Sink Base and Bath Mirror with Pullout

Everything you've wished for and more for a vanity. Enjoy furniture inspired drawer storage, and platform styling fitted for a variety of beautiful feet. For the perfect finishing touch, choose a mirror with hidden storage that is more than meets the eye.