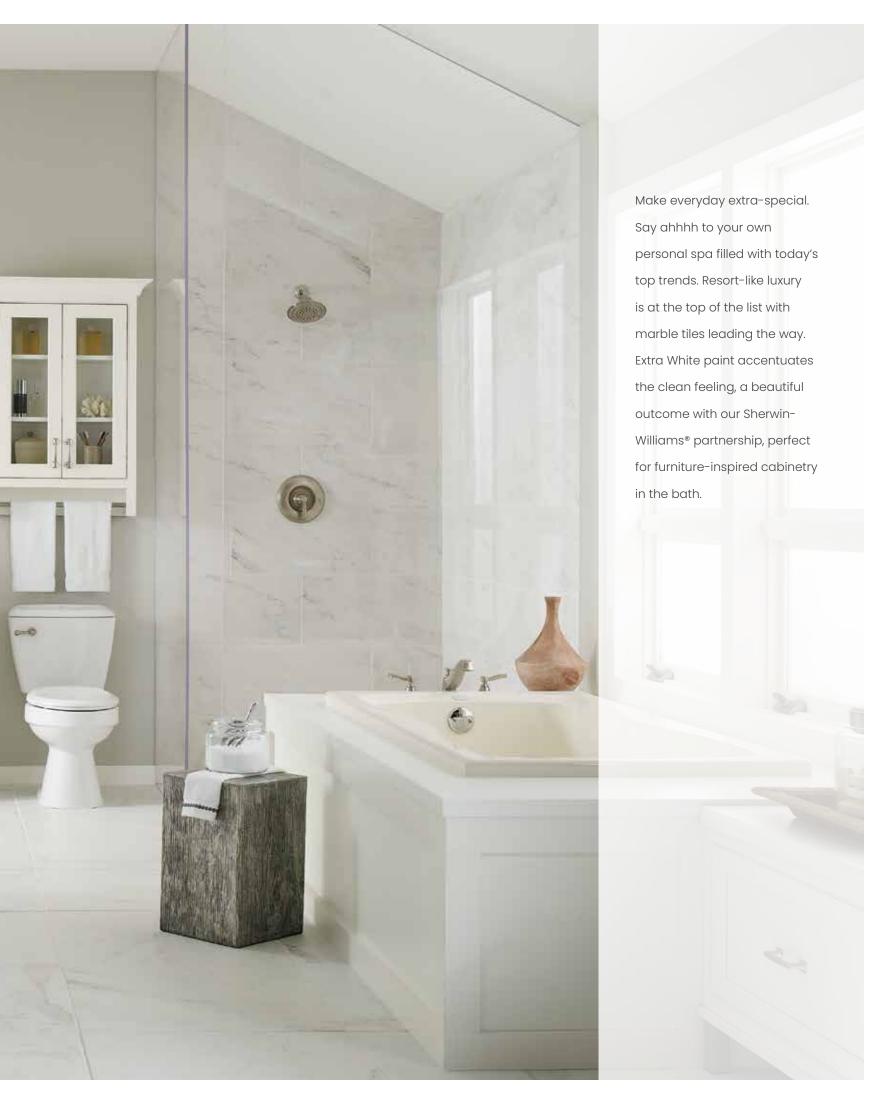

# EXTRASPECIAL: LUXURY SPA EXPERIENCE

## 01 Bath Storage Tower Single Drawer

Alone or side by side, we're sure you'll find plenty of places throughout your home for these furniture-grade beauties!

#### 02 Bath Tank Topper

Good looks and pure function. Crisp lines and attention to detail give this little number a two-fold attitude.

#### 03 Open Shelving

Using bath components in unexpected ways gives new opportunities for storage and purpose. Additional design elements personalize any space.

# 04 Bath Drawer Sink Base and Bath Mirror with Pullout

Everything you've wished for and more for a vanity. Enjoy furniture inspired drawer storage, and platform styling fitted for a variety of beautiful feet. For the perfect finishing touch, choose a mirror with hidden storage that is more than meets the eye.