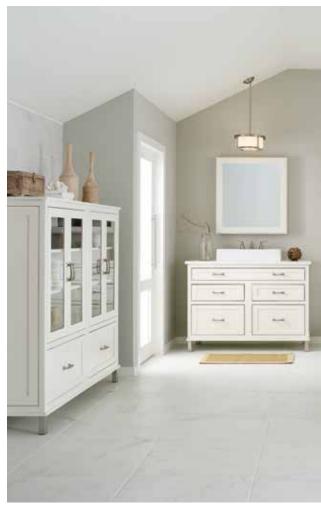

# EXTRASPECIAL: LUXURY SPA EXPERIENCE

## 01 Bath Storage Tower Single Drawer

Alone or side by side, we're sure you'll find plenty of places throughout your home for these furniture-grade beauties!

#### 02 Bath Tank Topper

Good looks and pure function. Crisp lines and attention to detail give this little number a two-fold attitude.

#### 03 Open Shelving

Using bath components in unexpected ways gives new opportunities for storage and purpose. Additional design elements personalize any space.

# 04 Bath Drawer Sink Base and Bath Mirror with Pullout

Everything you've wished for and more for a vanity. Enjoy furniture inspired drawer storage, and platform styling fitted for a variety of beautiful feet. For the perfect finishing touch, choose a mirror with hidden storage that is more than meets the eye.