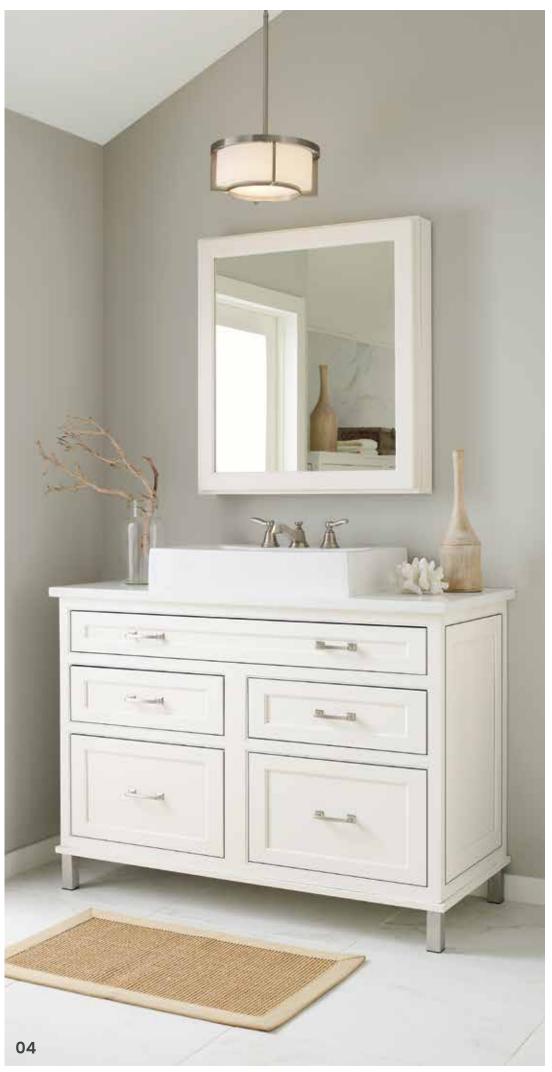

# 04 Bath Drawer Sink Base and Bath Mirror with Pullout

Everything you've wished for and more for a vanity. Enjoy furniture inspired drawer storage, and platform styling fitted for a variety of beautiful feet. For the perfect finishing touch, choose a mirror with hidden storage that is more than meets the eye.