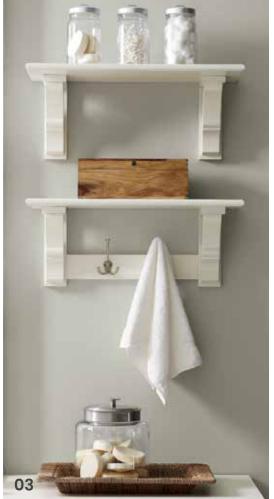

#### 03 Open Shelving

Using bath components in unexpected ways gives new opportunities for storage and purpose. Additional design elements personalize any space.