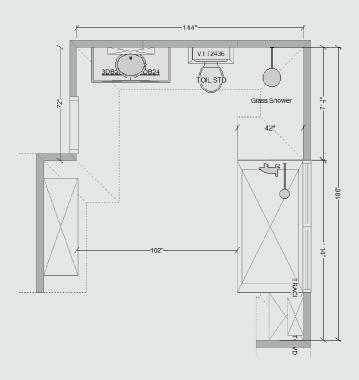

# ONE ROOM, MULTIPLE STYLES. FIND YOUR LOOK.

Visualizing a space and applying a style are two very different skill sets. To help trigger your imagination and simplify the process, we created a basic floor plan in which a variety of on-trend architectural elements and fixtures are placed in the exact same arrangement. Picture yourself standing in each of four distinct design motifs. You'll find looks that range from minimalist and fun to ones that evoke Old Hollywood glamour. The very best part? Decorá allows diversity of design, no matter what your style!

A blank canvas lets you imagine many looks. With plenty of room to live well, this 12 x 15 primary suite begs you to think about trends you want to incorporate, colors that you love and most of all, how the space will work best for you.