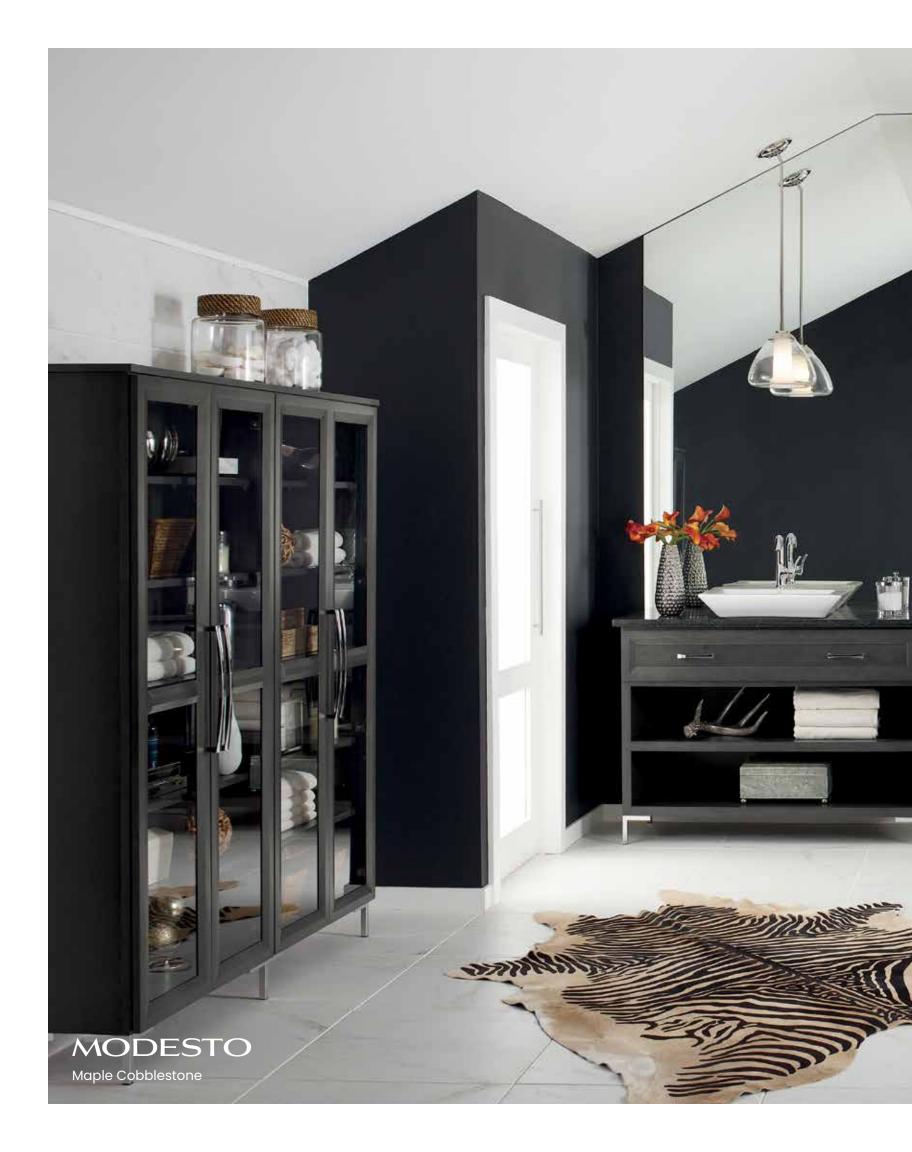

# DRAMATIC GESTURE: OLD HOLLYWOOD GLAM

#### **01 Bath Storage Towers**

Encore performance. Bath storage towers are perfect for virtually any room and every space.

The metal foot option deserves a standing ovation.

#### **02 Glass Doors**

Add dramatic flair with glass doors to highlight essentials or necessities.

#### 03 Metal Foot

Metal feet are award-winning as a great supporting cast, panache and flair with every design.