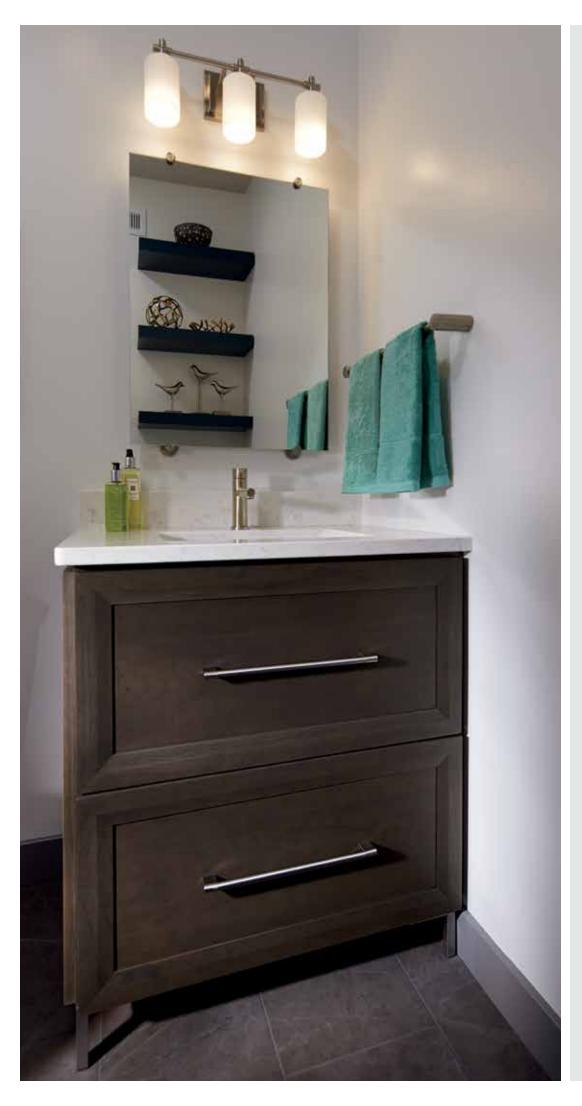

# 04 Bath Drawer Sink Base and Bath Mirror with Pullout

Everything you've wished for and more for a vanity. Enjoy furniture inspired drawer storage, and platform styling fitted for a variety of beautiful feet. For the perfect finishing touch, choose a mirror with hidden storage that is more than meets the eye.