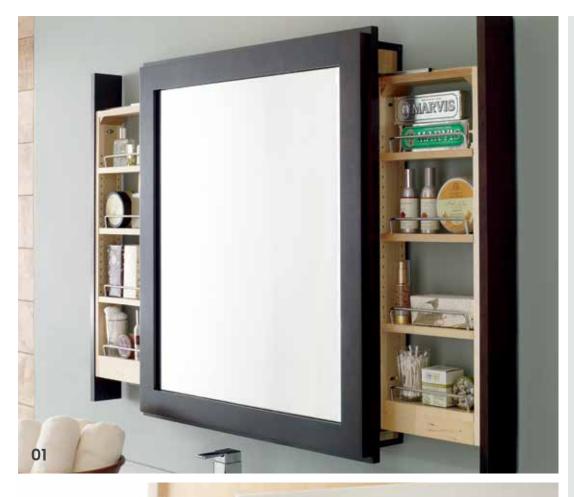

#### 01 Bath Mirror with Pull-Out

Who knew there was a hidden agenda? At first glance you see a simple mirror that exactly matches the cabinetry and then voilà—pull out the sides for storage. Who couldn't use that?