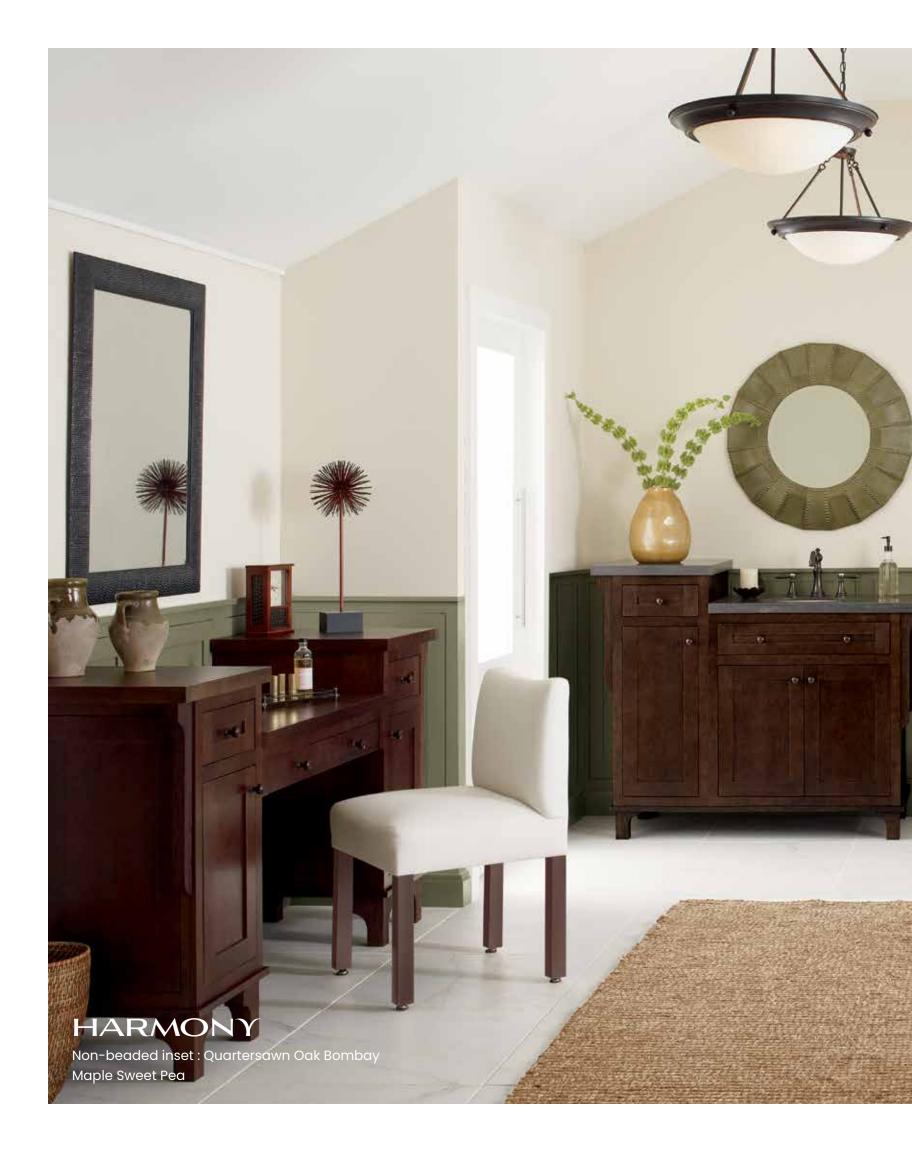

e-scaled towers, details that turn vanities into beautiful home furnishings, and as a finishing touch—no need to search for an exact-match mirror!













# DRAMATIC GESTURE: OLD HOLLYWOOD GLAM

#### **01 Bath Storage Towers**

Encore performance. Bath storage towers are perfect for virtually any room and every space.

The metal foot option deserves a standing ovation.

#### **02 Glass Doors**

Add dramatic flair with glass doors to highlight essentials or necessities.

#### 03 Metal Foot

Metal feet are award-winning as a great supporting cast, panache and flair with every design.

# 04 Bath Sink Base Cabinet With Shelf

Stellar style steps front and center with an open shelf approach.

The operable drawer offers smart storage that is a work-around for typical plumbing scenarios.









# CRAFTSMAN CHIC: SIMPLISTIC BY NATURE

## 01 Bath Base Cabinets with Desk Vanity Drawer

Creating the space you crave is easy with cabinet configurations that support your vision. You'll enjoy the flexibility of our products, as it makes it easy to create the room of your dreams.

# 02 Bath Base Cabinet, Bath Sink Base Cabinet, and bath drawer sink vanity platform

We bet you'll never look at bath cabinetry the same again. With lovely pieces that quietly command the room, long on storage and high on style, Decorá has raised the bar for beautiful bathrooms.











# INNER BEAUTY: MORE THAN SKIN DEEP

#### 01 Bath Mirror with Pull-Out

Who knew there was a hidden agenda? At first glance you see a simple mirror that exactly matches the cabinetry and then voilà—pull out the sides fo