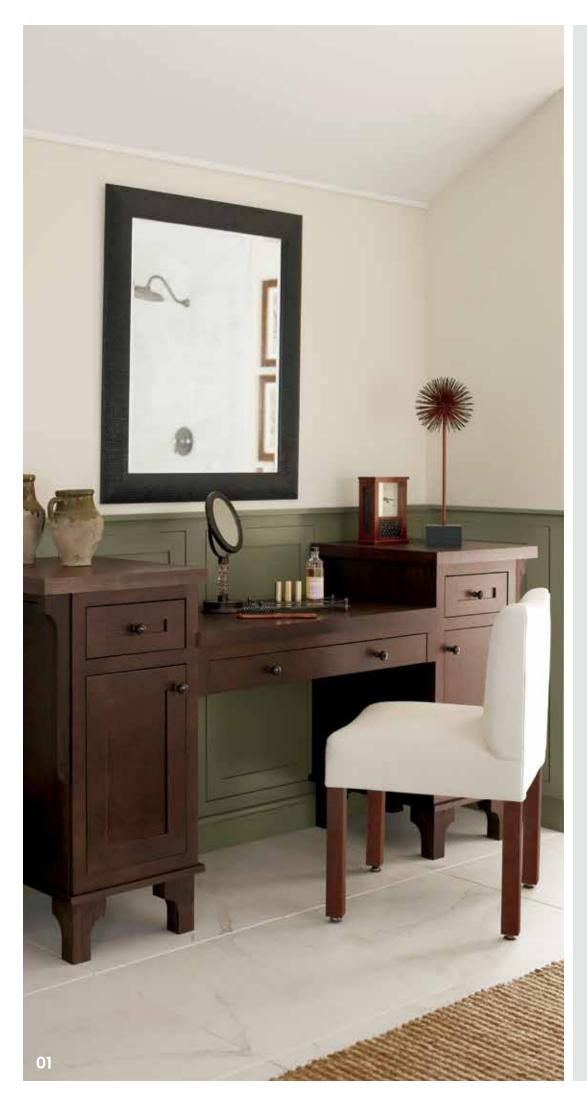

# 04 Bath Drawer Sink Base and Bath Mirror with Pullout

Everything you've wished for and more for a vanity. Enjoy furniture inspired drawer storage, and platform styling fitted for a variety of beautiful feet. For the perfect finishing touch, choose a mirror with hidden storage that is more than meets the eye.