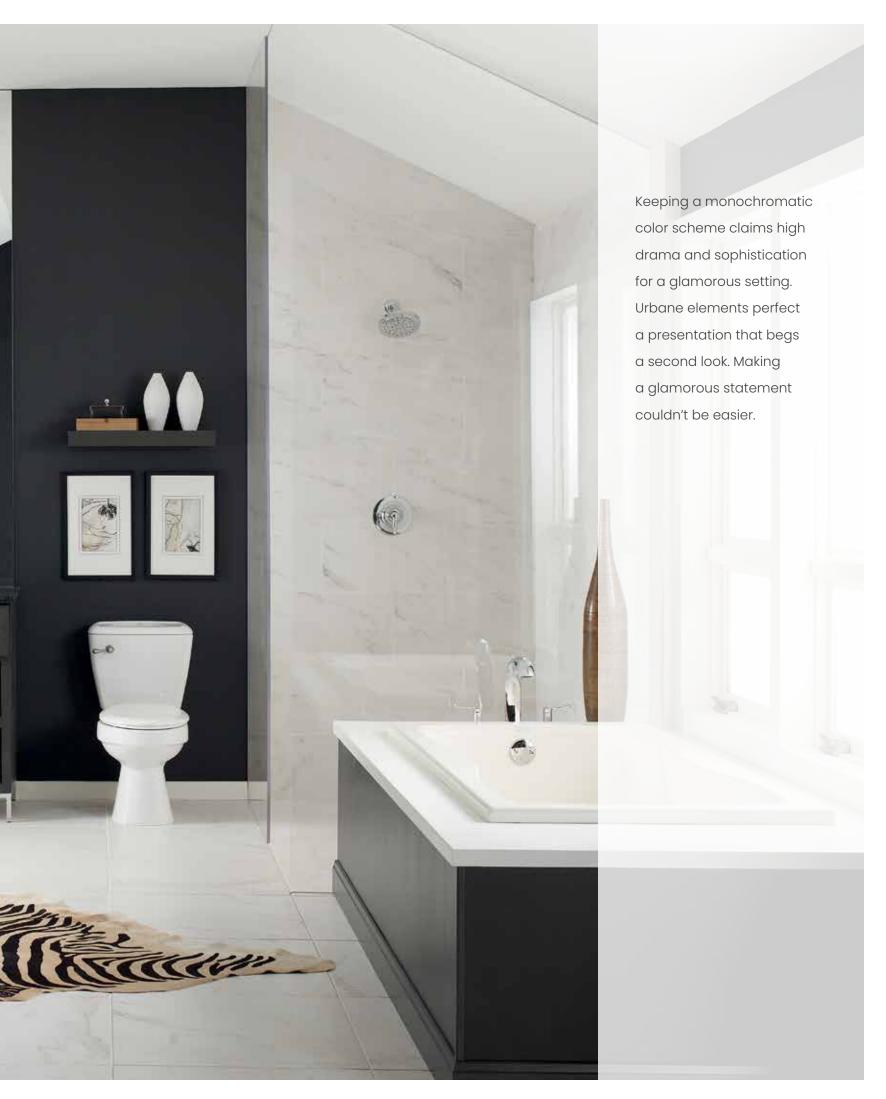

D ELEGANCE: ARTICULATE YOUR STYLE

## 01 Bath Tank Topper Open Shelf

Take complete coordination one-step further with a bit more storage perfect for smaller items, plus a bonus towel bar available in two finish options.

#### **02 Bath Storage Towers**

Point taken. Ideal for any type
of storage, the smaller height of
Decorá's storage tower can really
work the room. Any room. Choose
solid doors, or glass inserts to illustrate
your point.

# 03 Bath Sink Wall Tower, Bath Two Drawer Sink Base, Bath Drawer Sink Vanity Platform, and Bath Framed Wall Mirror

Everything you need to complete the look of your dreams. Perfectly coordinated furniture-scaled towers, details that turn vanities into beautiful home furnishings, and as a finishing touch—no need to search for an exact-match mirror!













# DRAMATIC GESTURE: OLD HOLLYWOOD GLAM

#### **01 Bath Storage Towers**

Encore performance. Bath storage towers are perfect for virtually any room and every space.

The metal foot option deserves a standing ovation.

#### **02 Glass Doors**

Add dramatic flair with glass doors to highlight essentials or necessities.

#### 03 Metal Foot

Metal feet are award-winning as a great supporting cast, panache and flair with every design.

# 04 Bath Sink Base Cabinet With Shelf

Stellar style steps front and center with an open shelf approach.

The operable drawer offers smart storage that is a work-around for typical plumbing scenarios.









# CRAFTSMAN CHIC: SIMPLISTIC BY NATURE

## 01 Bath Base Cabinets with Desk Vanity Drawer

Creating the space you crave is easy with cabinet config