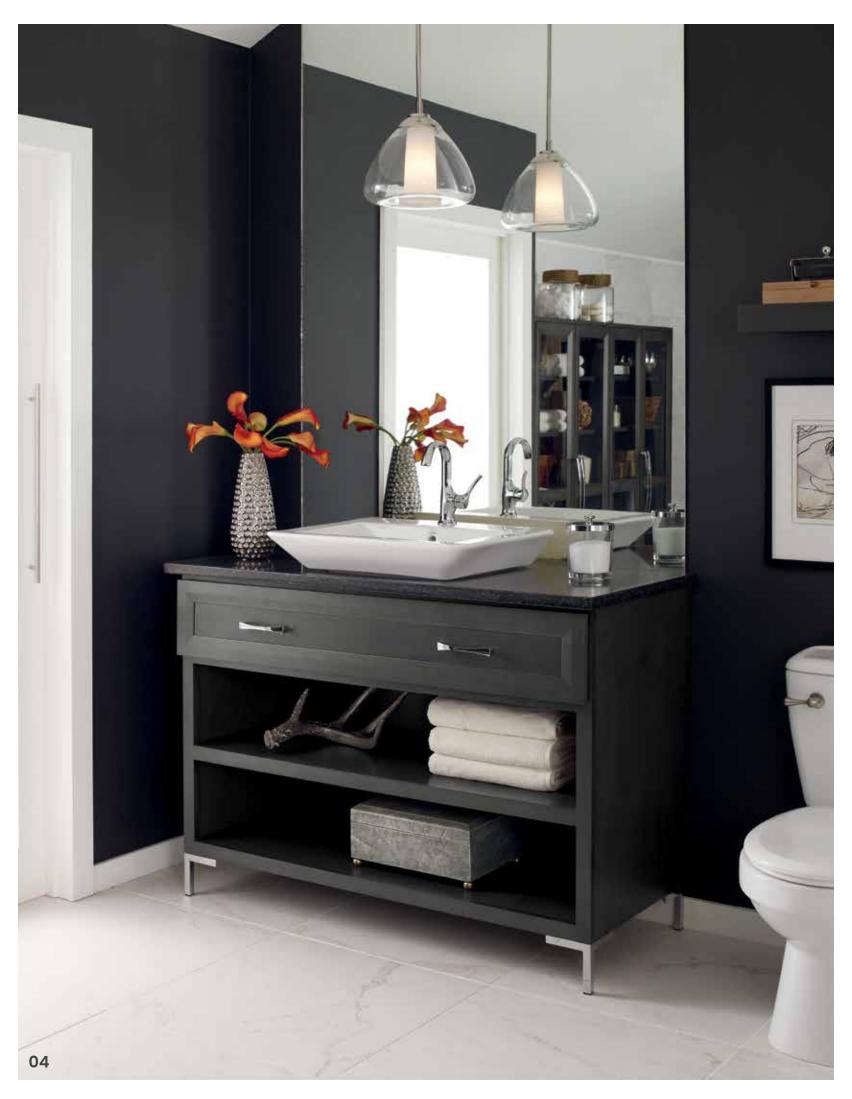

# 04 Bath Drawer Sink Base and Bath Mirror with Pullout

Everything you've wished for and more for a vanity. Enjoy furniture inspired drawer storage, and platform styling fitted for a variety of beautiful feet. For the perfect finishing touch, choose a mirror with hidden storage that is more than meets the eye.