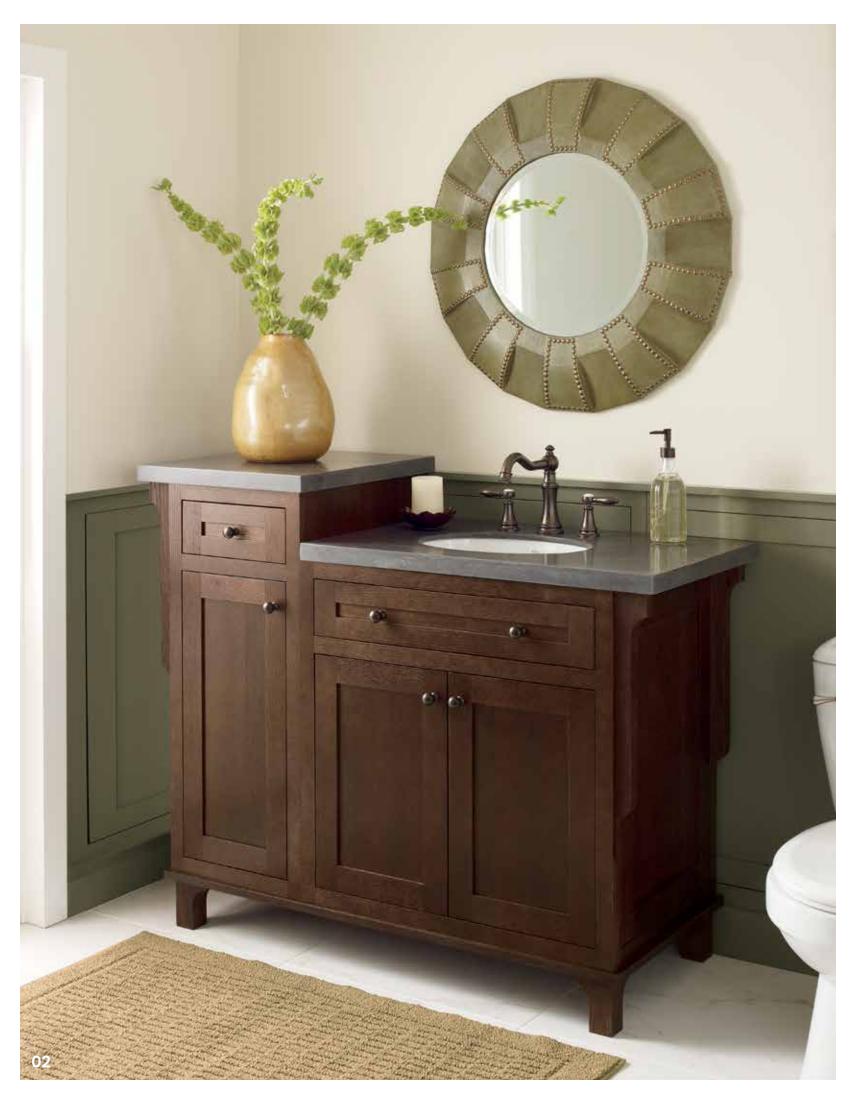

# 03 Bath Sink Wall Tower, Bath Two Drawer Sink Base, Bath Drawer Sink Vanity Platform, and Bath Framed Wall Mirror

Everything you need to complete the look of your dreams. Perfectly coordinated furniture-scaled towers, details that turn vanities into beautiful home furnishings, and as a finishing touch—no need to search for an exact-match mirror!