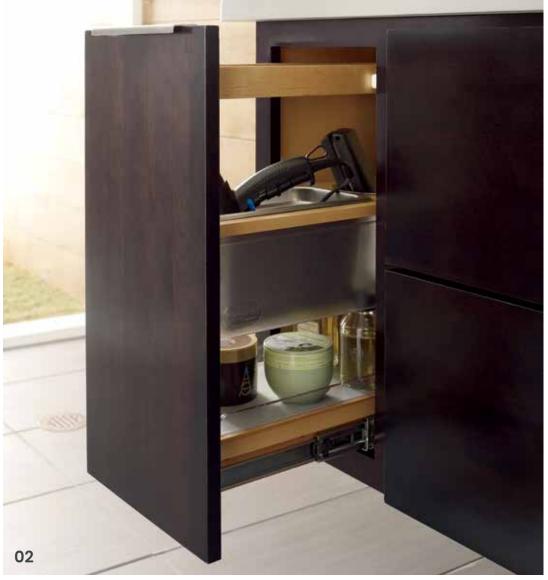

### 02 Bath Wall Hung Sink Pull-Out

More is more. More function in every square inch. Drawers that clear plumbing, doors that pull out and keep often used items safe and in check. Open the cabinets, you'll love what you see.