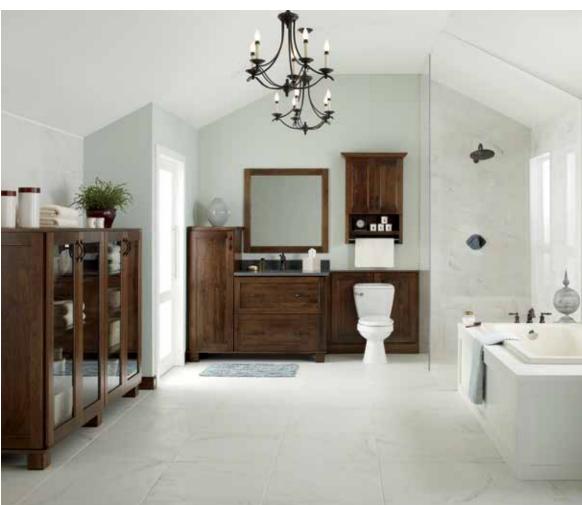

# CRAFTSMAN CHIC: SIMPLISTIC BY NATURE

## 01 Bath Base Cabinets with Desk Vanity Drawer

Creating the space you crave is easy with cabinet configurations that support your vision. You'll enjoy the flexibility of our products, as it makes it easy to create the room of your dreams.

# 02 Bath Base Cabinet, Bath Sink Base Cabinet, and bath drawer sink vanity platform

We bet you'll never look at bath cabinetry the same again. With lovely pieces that quietly command the room, long on storage and high on style, Decorá has raised the bar for beautiful bathrooms.