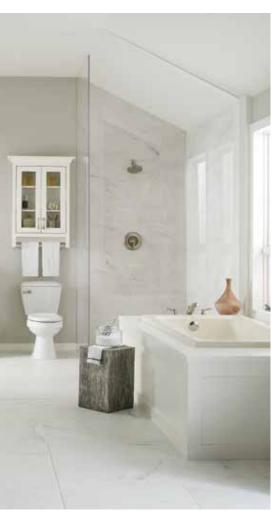

# ENUNCIATED ELEGANCE: ARTICULATE YOUR STYLE

## 01 Bath Tank Topper Open Shelf

Take complete coordination one-step further with a bit more storage perfect for smaller items, plus a bonus towel bar available in two finish options.

#### **02 Bath Storage Towers**

Point taken. Ideal for any type
of storage, the smaller height of
Decorá's storage tower can really
work the room. Any room. Choose
solid doors, or glass inserts to illustrate
your point.

# 03 Bath Sink Wall Tower, Bath Two Drawer Sink Base, Bath Drawer Sink Vanity Platform, and Bath Framed Wall Mirror

Everything you need to complete the look of your dreams. Perfectly coordinated furniture-scaled towers, details that turn vanities into beautiful home furnishings, and as a finishing touch—no need to search for an exact-match mirror!